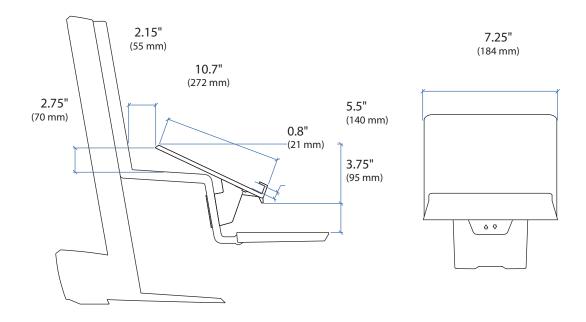

## Tablet/Document Holder for WorkFit-S

When this accessory is added to the WorkFit-S, total weight capacity of the workstation is reduced by 1 lbs (.45 kg).

© 2011 Ergotron, Inc. rev. 08/26/2019 DIM-univCPU Content is subject to change without notification