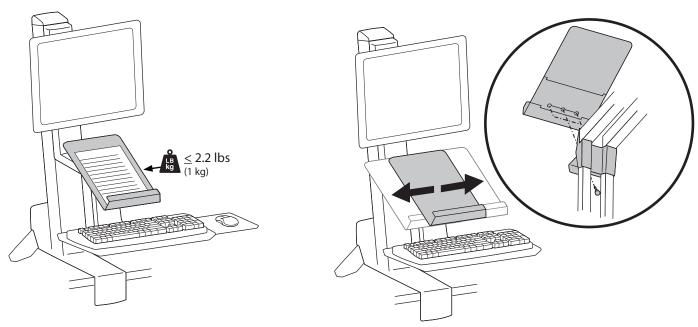

## Tablet/Document Holder for WorkFit-S

When this accessory is added to the WorkFit-S, total weight capacity of the workstation is reduced by 1 lbs (.45 kg).

© 2011 Ergotron, Inc. rev. 08/26/2019 DIM-univCPU Content is subject to change without notification