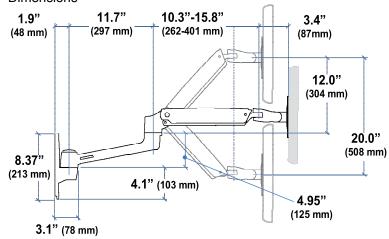

#### Dimensions

### **Dimensional Illustrations**

Monitor depth greater than 2.5" (64 mm) may diminish capacity. Call Ergotron for more information.

© 2013 Ergotron, Inc. rev. 11/21/2019 DIM-LXSSWM Content is subject to change without notification