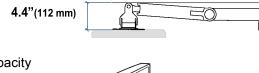

### **Dimensional Illustrations**

Monitor depth greater than 2.5" (64 mm) may diminish capacity. Call Ergotron for more information.

© 2013 Ergotron, Inc. rev. 11/21/2019 DIM-LXSSWM Content is subject to change without notification