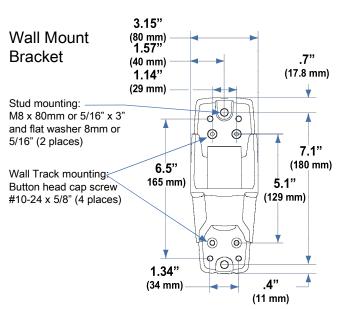

#### Dimensions

### **Dimensional Illustrations**

Monitor depth greater than 2.5" (64 mm) may diminish capacity. Call Ergotron for more information.

© 2013 Ergotron, Inc. rev. 11/21/2019 DIM-LXSSWM Content is subject to change without notification