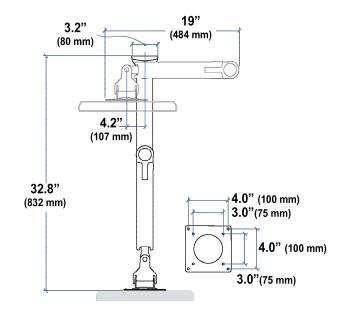

#### Dimensions

### **Dimensional Illustrations**

Monitor depth greater than 2.5" (64 mm) may diminish capacity. Call Ergotron for more information.

© 2013 Ergotron, Inc. rev. 11/21/2019 DIM-LXSSWM Content is subject to change without notification