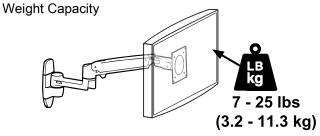

### **Dimensional Illustrations**

Monitor depth greater than 2.5" (64 mm) may diminish capacity. Call Ergotron for more information.

© 2013 Ergotron, Inc. rev. 11/21/2019 DIM-LXSSWM Content is subject to change without notification