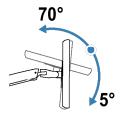

# ergotron

## LX Sit-Stand Wall Mount LCD Arm

#### Dimensions





#### Range of Motion

sales@ergotron.com



### **Dimensional Illustrations**









Monitor depth greater than 2.5" (64 mm) may diminish capacity. Call Ergotron for more information.





© 2013 Ergotron, Inc. rev. 11/21/2019 DIM-LXSSWM Content is subject to change without notification

| Americas Sales and<br>Corporate Headquarters                              | EMEA Sales                                                                                  | APAC Sale                                                            | Worldwide OEM Sales                       |
|---------------------------------------------------------------------------|---------------------------------------------------------------------------------------------|----------------------------------------------------------------------|-------------------------------------------|
| St. Paul, MN USA<br>(800) 888-8458<br>+1-651-681-7600<br>www.ergotron.com | Amersfoort, The Netherlands<br>+31 33 45 45