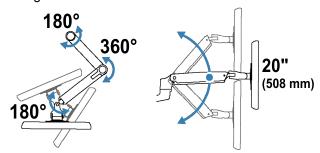

# ergotron

## LX Sit-Stand Wall Mount LCD Arm

#### Dimensions





#### Range of Motion

sales@ergotron.com



### **Dimensional Illustrations**









Monitor depth greater than 2.5" (64 mm) may diminish capacity. Call Ergotron for more information.





© 2013 Ergotron, Inc. rev. 11/21/2019 DIM-LXSSWM Content is subject to change without notification

| Americas Sales and<br>Corporate Headquarters                              | EMEA Sales                                                                                  | APAC Sale                                                            | Worldwide OEM Sales                       |
|---------------------------------------------------------------------------|---------------------------------------------------------------------------------------------|----------------------------------------------------------------------|----------------------