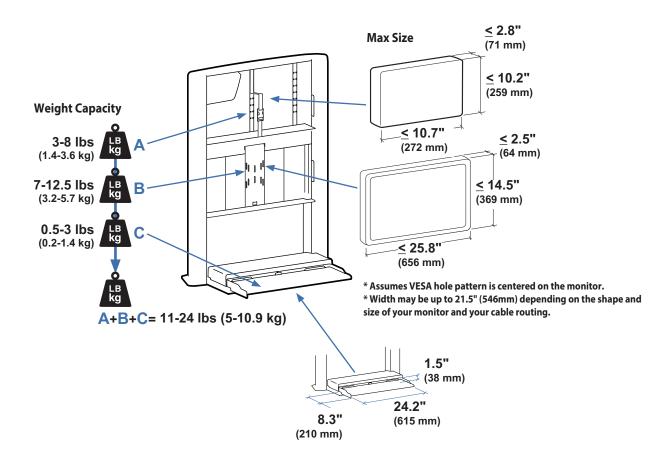

| APAC Sales                                                           | Worldwide OEM Sales                       |
|-------------------------------------------------------------------------------------------------|--------------------------------------------------------------------------------------------|----------------------------------------------------------------------|-------------------------------------------|
| 5t. Paul, MN USA<br>(800) 888-8458<br>+1-651-681-7600<br>www.ergotron.com<br>sales@ergotron.com | Amersfoort, The Netherlands<br>+3133 45 45 600<br>www.ergotron.com<br>info.eu@ergotron.com | Tokyo, Japan<br>www.ergotron.com<br>apaccustomerservice@ergotron.com | www.ergotron.com<br>info.oem@ergotron.com |

# ergotron®

### CareFit<sup>™</sup> Enclosure



© 2019 Ergotron, Inc. rev. 08/08/2019 DIM-CFEnclosure **Content is subject to change without notification** 

| Americas Sales and<br>Corporate Headquarter                                                     | EMEA Sales                                                                                 | APAC Sales                                                           | Worldwide OEM Sales                       |
|-------------------------------------------------------------------------------------------------|--------------------------------------------------------------------------------------------|----------------------------------------------------------------------|-------------------------------------------|
| 5t. Paul, MN USA<br>(800) 888-8458<br>+1-651-681-7600<br>www.ergotron.