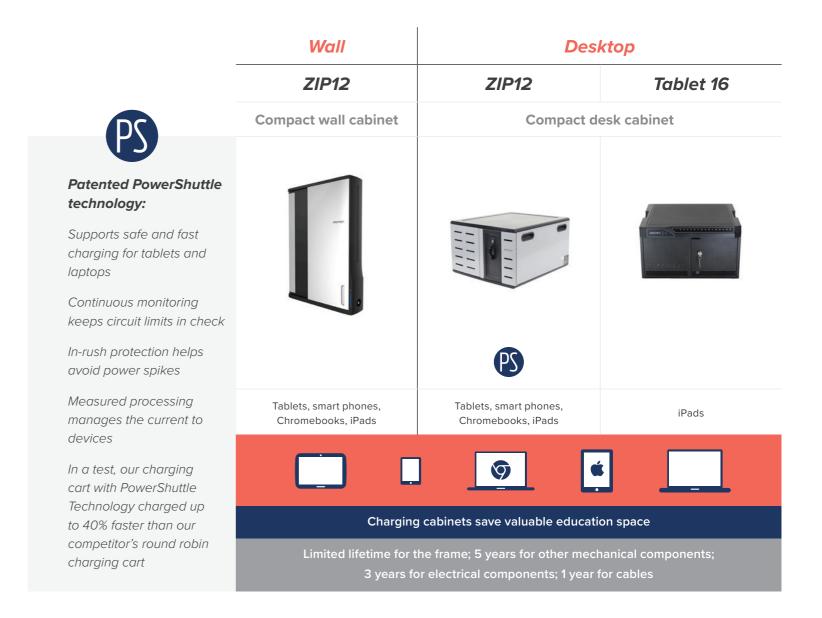

## **CHARGEFIT**

|                                      | High-capacity                                                                          |                                      |  |
|--------------------------------------|----------------------------------------------------------------------------------------|--------------------------------------|--|
| YES35                                | YES36                                                                                  | ZIP40 Charge                         |  |
| Small footprint                      | Full size                                                                              |                                      |  |
| PS                                   | PS                                                                                     | PS                                   |  |
| Tablets, Chromebooks, iPads, laptops | Tablets, Chromebooks,<br>iPads, laptops                                                | Tablets, Chromebooks, iPads, laptops |  |
|                                      |                                                                                        |                                      |  |
| Move e                               | easily from room to room with premium o                                                | casters                              |  |
|                                      | for the frame; 5 years for other mechani<br>rs for electrical components; 1 year for c |                                      |  |
|                                      |                                                                                        |                                      |  |