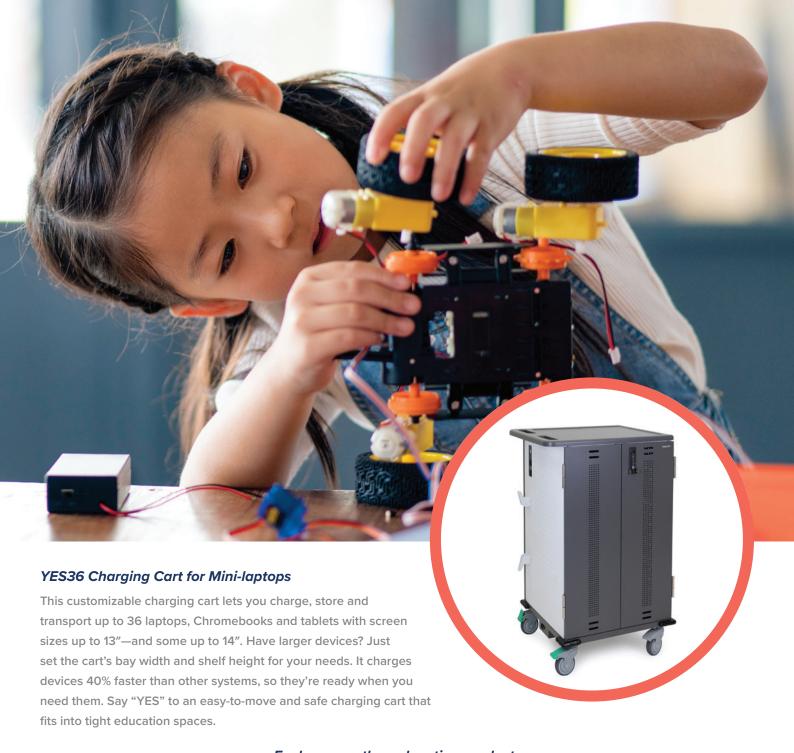

## **CHARGEFIT**

|                                      | High-capacity                                                                          |                                      |  |
|--------------------------------------|----------------------------------------------------------------------------------------|--------------------------------------|--|
| YES35                                | YES36                                                                                  | ZIP40 Charge                         |  |
| Small footprint                      | Full size                                                                              |                                      |  |
| PS                                   | PS                                                                                     | PS                                   |  |
| Tablets, Chromebooks, iPads, laptops | Tablets, Chromebooks,<br>iPads, laptops                                                | Tablets, Chromebooks, iPads, laptops |  |
|                                      |                                                                                        |                                      |  |
| Move e                               | easily from room to room with premium o                                                | casters                              |  |
|                                      | for the frame; 5 years for other mechani<br>rs for electrical components; 1 year for c |                                      |  |
|                                      |                                                                                        |                                      |  |