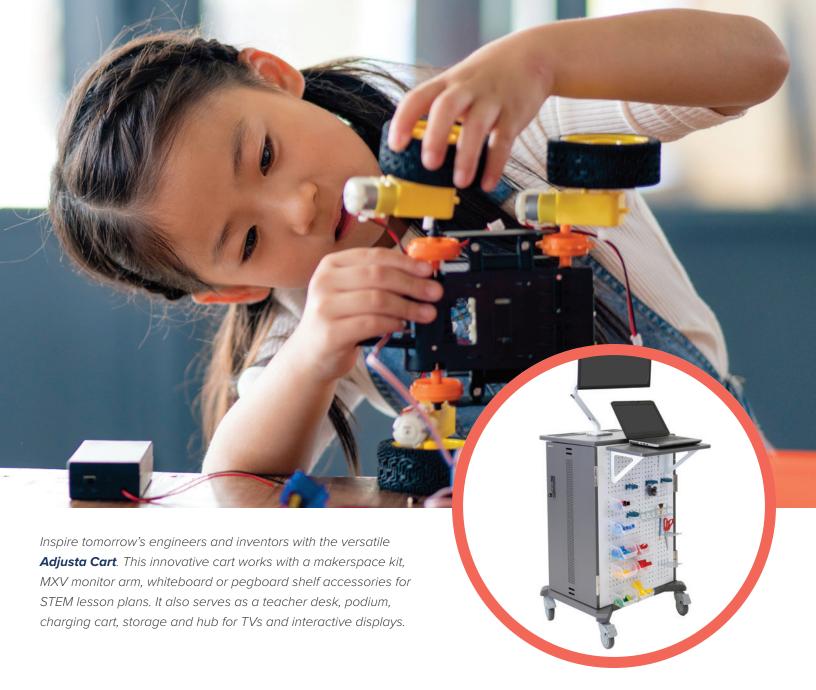

| Small footprint                         | Full size                            |
| TOP SELLER  Compact YES24 Adjusta also available |                                      | PS                                      | ZIP40 Charge & Manage also available |
| Tablets, Chromebooks, iPads, laptops             | Tablets, Chromebooks, iPads, laptops | Tablets, Chromebooks,<br>iPads, laptops | Tablets, Chromebooks, iPads, laptops |
|                                                  | Move easily from room to             | room with premium casters               |                                      |
| Lim                                              | ited lifetime for the frame; 5 yea   |                                         | nents;                               |





## Explore our other education products

| LearnFit™                 | WorkFit <sup>™</sup> Elevate <sup>™</sup> | Neo-Flex <sup>™</sup> MMC | Monitor Arms          |
|---------------------------|-------------------------------------------|---------------------------|-----------------------|
| Mobile desk for education | Height-adjustable wall desk               | Mobile media cart         | Flexible screen views |
|                           |                                           |                           |                       |

Download additional resources at ergotron.com.

For more information:

Americas: 800.888.8458 / +1.651.681.7600 / insidesales@ergotron.com

EMEA: +31.33.45.45.600 / info.eu@ergotron.com APAC: apaccustomerservice@ergotron.com

Custom: custom@ergotron.co