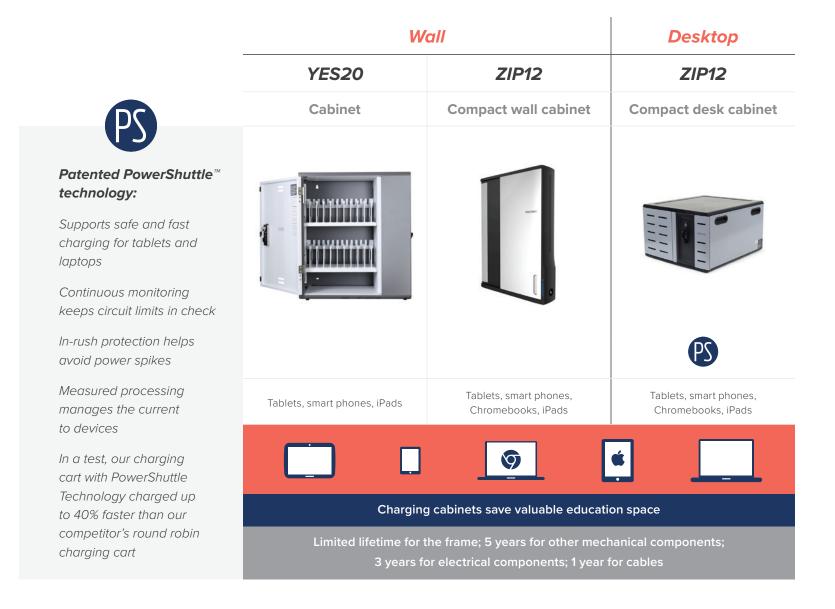

## **CHARGEFIT**

| Featured                                         |                                      | High-capacity                           |                                      |
|--------------------------------------------------|--------------------------------------|-----------------------------------------|--------------------------------------|
| YES36 Adjusta™                                   | YES Basic                            | YES40                                   | ZIP40 Charge                         |
| Makerspace                                       | Budget friendly                      | Small footprint                         | Full size                            |
| TOP SELLER  Compact YES24 Adjusta also available |                                      | PS                                      | ZIP40 Charge & Manage also available |
| Tablets, Chromebooks, iPads, laptops             | Tablets, Chromebooks, iPads, laptops | Tablets, Chromebooks,<br>iPads, laptops | Tablets, Chromebooks, iPads, laptops |
|                                                  | Move easily from room to             | room with premium casters               |                                      |
| Lim                                              | ited lifetime for the frame; 5 yea   |                                         | nents;                               |