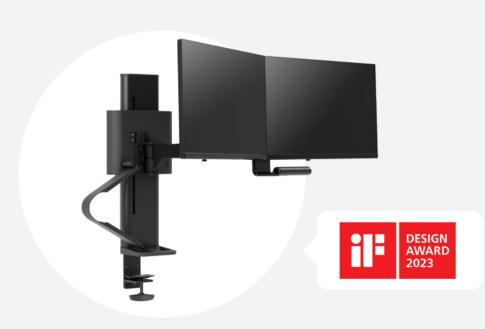

#### **TRACE™ Dual Monitor Mount**

This award-winning monitor mount allows employees to easily adjust their workstations between individual work and collaboration using Constant Force™ technology.

- Intuitively adjusts between tasks and postures to encourage movement and collaboration
- Premium 15-year warranty and award-winning design
- Multiple color and mounting options