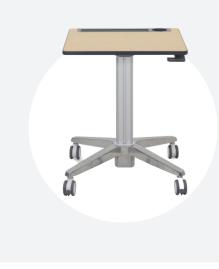

Mobile desks let employees stand and collaborate anywhere with a coworker or larger team before moving to a quiet area to tackle individual work.

## Mobile desks and workstations provide employees the freedom to collaborate anywhere in the office.

They easily arrange into different configurations and can be stored when not in use to reclaim valuable work area.

### Easily adjusts from sitting to standing

**Ergotron Mobile Desk:** 

- Travels between individual workspaces,
- conference rooms and common areasStores to reclaim space

ADAPTABLE, ERGONOMIC SOLUTIONS FROM ERGOTRON CREATE SPACES THAT FOSTER MEANINGFUL AND PRODUCTIVE EMPLOYEE EXPERIENCES.